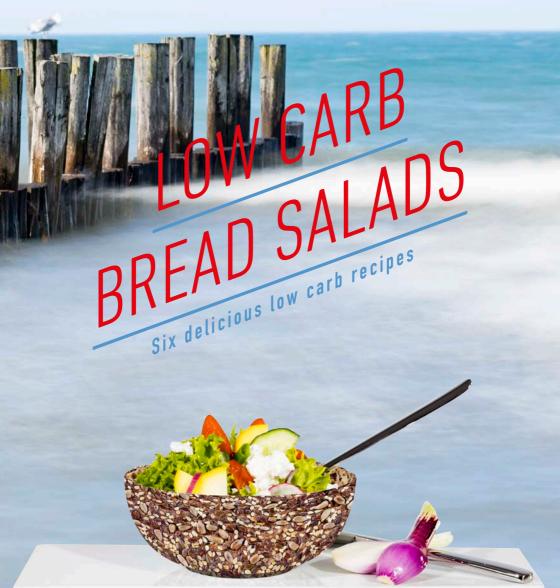

super low values

70 ml vegetable broth

salt, pepper 30 ml white balsamic vinegar

3 cherry tomatoes (approx. 60 g)

80 g broccoli

120 g grilled chicken breast

6 quick and easy recipes for bread salads with a sensationally low carbohydrate level between 1.4 % and 3.6 %.

Enjoy our delicious bread salads either as a full meal or as a side dish for a grilled steak or fish. With 26.5 % protein and only 5.9 % carbohydrates, our original protein bread is the ideal ingredient for preparing tasty bread salads.

In this brochure we have collected a selection of easy to

prepare recipes for you.

Through the display of the exact nutritional values, we show you how easy a strong reduction of carbohydrates can be in the evening. With an extra portion of taste, without sacrifice.